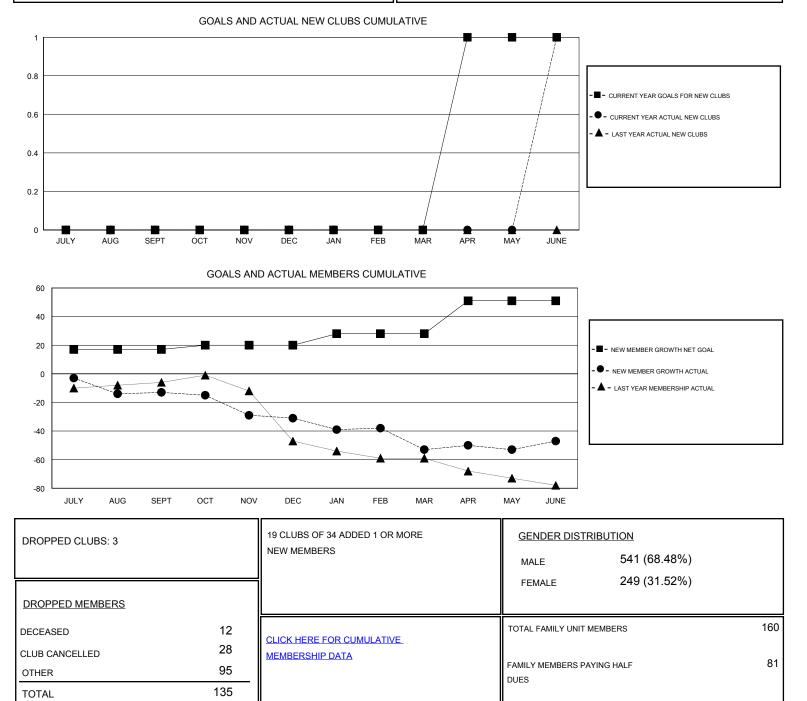

## LOCATION KENTUCKY

GMT CA

| Clubs                 |               |           |               | Members               |                                                                |                                                              |                                                    |
|-----------------------|---------------|-----------|---------------|-----------------------|----------------------------------------------------------------|--------------------------------------------------------------|----------------------------------------------------|
| RESULTS FOR 2016-2017 |               |           |               | RESULTS FOR 2016-2017 |                                                                |                                                              |                                                    |
| QUARTER               | NEW CLUB GOAL | NEW CLUBS | DROPPED CLUBS | QUARTER               | NEW MEMBER GROWTH<br>NET GOAL (not reinstated<br>or transfers) | NEW MEMBER<br>GROWTH ACTUAL (not<br>reinstated or transfers) | DROPPED<br>MEMBERS ACTUAL<br>(including transfers) |
| JULY/AUG/SEPT         | 0             | 0         | 1             | JULY/AUG/SEPT         | 17                                                             | 14                                                           | 27                                                 |
| OCT/NOV/DEC           | 0             | 0         | 0             | OCT/NOV/DEC           | 3                                                              | 12                                                           | 30                                                 |
| JAN/FEB/MAR           | 0             | 0         | 1             | JAN/FEB/MAR           | 8                                                              | 9                                                            | 31                                                 |
| APR/MAY/JUNE          | 1             | 1         | 1             | APR/MAY/JUNE          | 23                                                             | 53                                                           | 47                                                 |